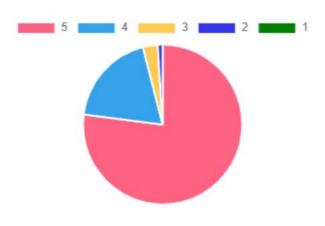

1.0%

3. The teacher came prepared to the lesson.

5. 77%

4 . 19%

3.3%

2 . 1%

1. 0%

| 10. How do you rate the subject in g<br>lachine Translated by 6<br>5. 66%                                                               | Google 5 4 3 2 1                                                                                                    |
|-----------------------------------------------------------------------------------------------------------------------------------------|---------------------------------------------------------------------------------------------------------------------|
| 4 . 24%                                                                                                                                 |                                                                                                                     |
| 3. 8%                                                                                                                                   |                                                                                                                     |
| 2. 0%                                                                                                                                   |                                                                                                                     |
| 1 . 1%                                                                                                                                  |                                                                                                                     |
|                                                                                                                                         |                                                                                                                     |
| to become a dean in FEF and subject which motivates students for What impression do you have of the everything was fine, I have no prob | e teacher in general?                                                                                               |
| everything was fine! OK                                                                                                                 | everything was fine everything is fine prepared arranged confused prepared professor                                |
| very good organized professor.                                                                                                          | very good impressions because Prof. Faton is very knowledgeable and professional in his subject. bad good good good |
| correct legislator   Desitives   Con-                                                                                                   |                                                                                                                     |
| correct legislator Positives cor                                                                                                        | rrect yes 0 very good good excellent professor very good impression prepared and committed                          |
| correct legislator Positives Col                                                                                                        | excellent professor   very good impression prepared and committed                                                   |