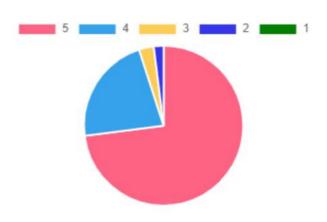

3. 4%

2 . 2%

1 . 1%

Did your teacher adhere to the syllabus during the semester?

5. 73%

4 . 22%

3.3%

2.2%

1.0%

3. The teacher came prepared to the lesson.

5. 77%

4 . 19%

3.3%

2 . 1%

1. 0%

| 10. How do you rate the subject in g<br>lachine Translated by 6<br>5. 66%                                                               | Google 5 4 3 2 1                                                                                                    |
|-----------------------------------------------------------------------------------------------------------------------------------------|---------------------------------------------------------------------------------------------------------------------|
| 4 . 24%                                                                                                                                 |                                                                                                                     |
| 3. 8%                                                                                                                                   |                                                                                                                     |
| 2. 0%                                                                                                                                   |                                                                                                                     |
| 1 . 1%                                                                                                                                  |                                                                                                                     |
|                                                                                                                                         |                                                                                                                     |
| to become a dean in FEF and subject which motivates students for What impression do you have of the everything was fine, I have no prob | e teacher in general?                                                                                               |
| everything was fine! OK                                                                                                                 | everything was fine everything is fine prepared arranged confused prepared professor                                |
| very good organized professor.                                                                                                          | very good impressions because Prof. Faton is very knowledgeable and professional in his subject. bad good good good |
| correct legislator   Desitives   Con-                                                                                                   |                                                                                                                     |
| correct legislator Positives cor                                                                                                        | rrect yes 0 very good good excellent professor very good impression prepared and committed                          |
| correct legislator Positives Col                                                                                                        | excellent professor   very good impression prepared and committed                                                   |