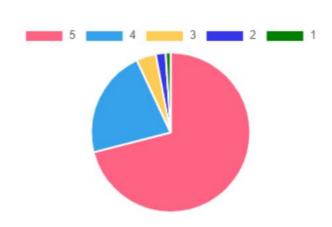

Academic year: 2023/2024

Answered: 95 times.

1. The course syllabus is presented at the beginning of the semester.

Yes. 95%

No. 5%

2. The teacher was regular and came to class on time.

5. 71%

4 . 22%

3. 4%

2 . 2%

1 . 1%

Did your teacher adhere to the syllabus during the semester?

5. 73%

4 . 22%

3.3%

2.2%