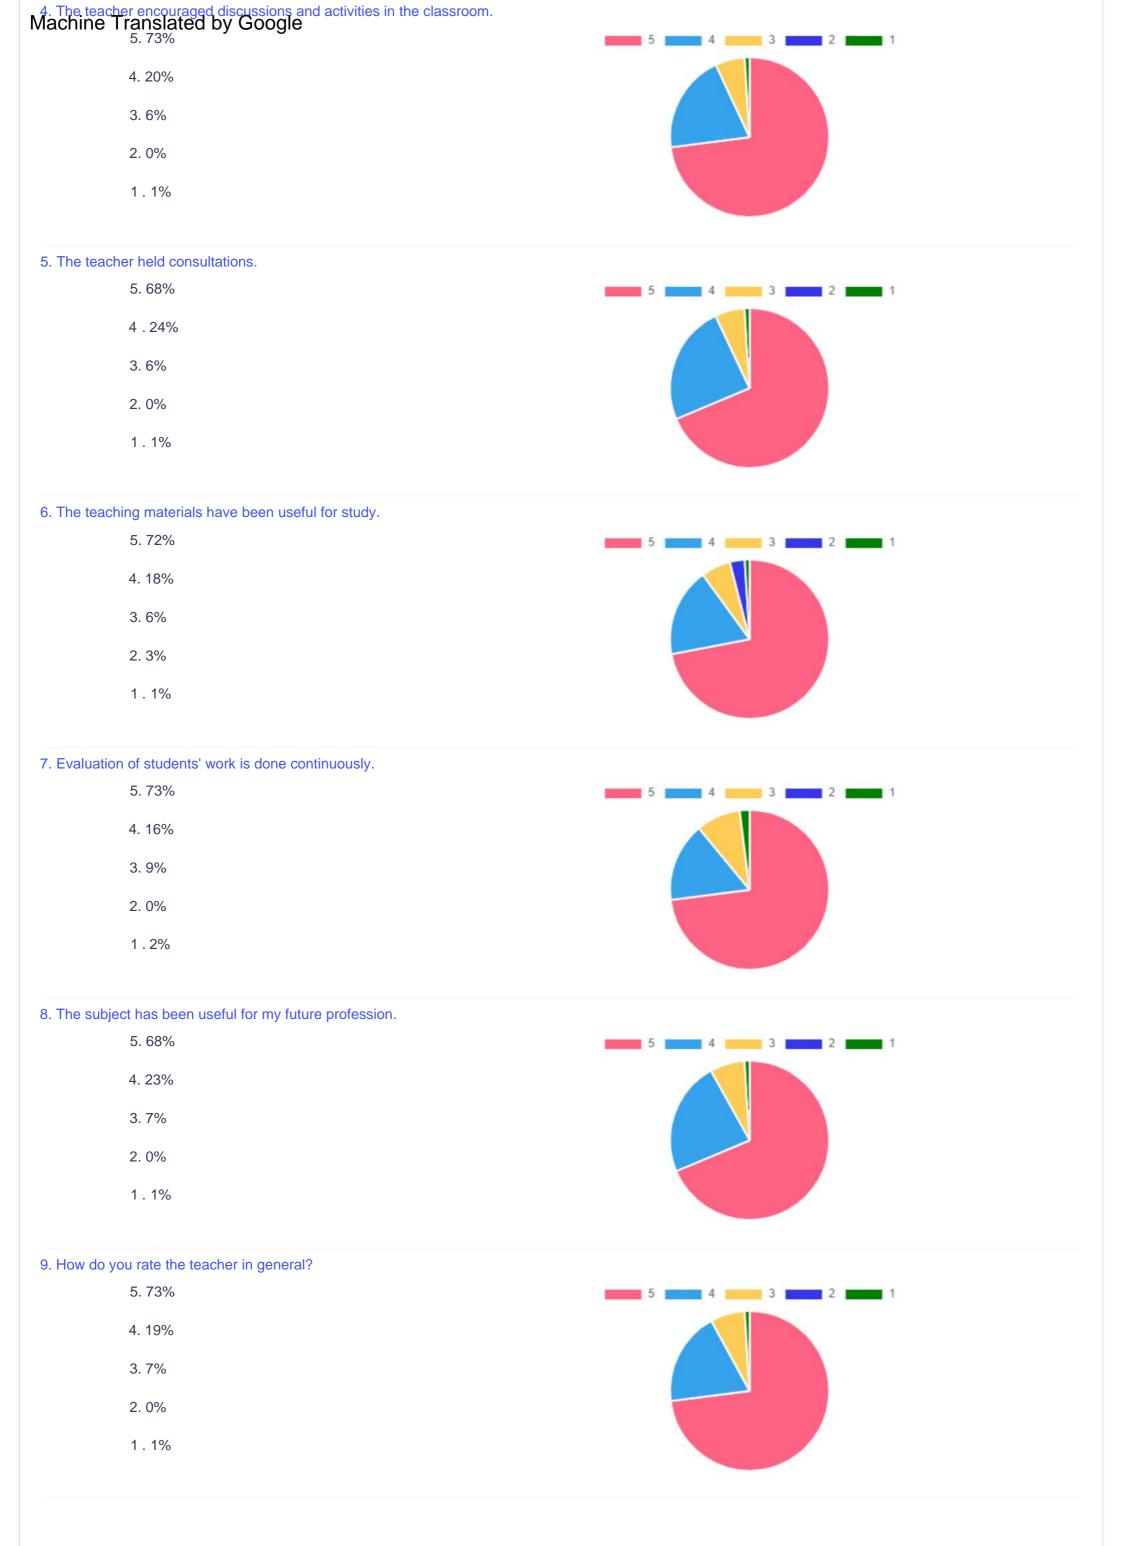

1.0%

3. The teacher came prepared to the lesson.

5. 77%

4 . 19%

3.3%

2 . 1%

1. 0%

| 10. How do you rate the subject in g<br>lachine Translated by 6<br>5. 66%                                                               | Google 5 4 3 2 1                                                                                                    |
|-----------------------------------------------------------------------------------------------------------------------------------------|---------------------------------------------------------------------------------------------------------------------|
| 4 . 24%                                                                                                                                 |                                                                                                                     |
| 3. 8%                                                                                                                                   |                                                                                                                     |
| 2. 0%                                                                                                                                   |                                                                                                                     |
| 1 . 1%                                                                                                                                  |                                                                                                                     |
|                                                                                                                                         |                                                                                                                     |
| to become a dean in FEF and subject which motivates students for What impression do you have of the everything was fine, I have no prob | e teacher in general?                                                                                               |
| everything was fine! OK                                                                                                                 | everything was fine everything is fine prepared arranged confused prepared professor                                |
| very good organized professor.                                                                                                          | very good impressions because Prof. Faton is very knowledgeable and professional in his subject. bad good good good |
| correct legislator   Desitives   Con-                                                                                                   |                                                                                                                     |
| correct legislator Positives cor                                                                                                        | rrect yes 0 very good good excellent professor very good impression prepared and committed                          |
| correct legislator Positives Col                                                                                                        | excellent professor   very good impression prepared and committed                                                   |