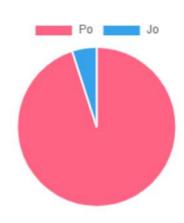

Academic year: 2023/2024

Answered: 95 times.

1. The course syllabus is presented at the beginning of the semester.

Yes. 95%

No. 5%

2. The teacher was regular and came to class on time.

5. 71%

4 . 22%